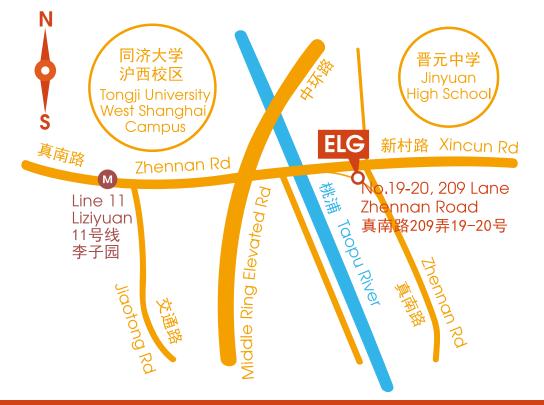

# **Directions to ELG** Puxi Office

### **Driving Instructions:** No 19-20, Lane 209, Zhennan Road, Putuo District

1. Middle Ring Road. heading North: take Taopu Rd. exit and go straight on Taopu Road, turn right on Zhennan Road. drive 50 m straight to Lane 209, Zhennan Road. Our office is on the right with a big, black iron gate.

2. Middle Ring Road. heading South: take Zhennan Road. exit, turn left on Zhennan Road, drive 50m straight to Lane 209, Zhennan Road. Our office is on the right with a big, and black iron gate.

## **Metro Instructions:**

Take Line 11 to Li Zi Yuan. Take exit 2 onto Zhennan Road. Take exit 2 onto Zhennan Road. office is on the right with a big, black iron gate.